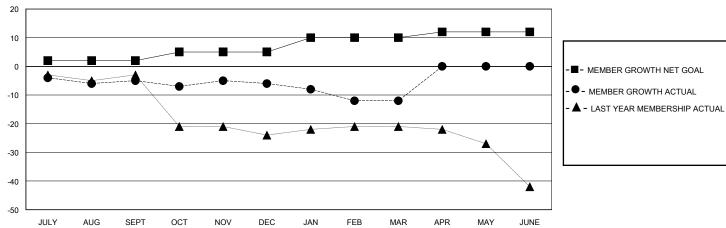

## District 5 SW

Results as of: 3/31/2024

| GMT: | LOCATION SOUTH DAKOTA | GMT CA |
|------|-----------------------|--------|

| Clubs                 |               |           |               | Members               |                        |                         |                                                    |
|-----------------------|---------------|-----------|---------------|-----------------------|------------------------|-------------------------|----------------------------------------------------|
| RESULTS FOR 2023-2024 |               |           |               | RESULTS FOR 2023-2024 |                        |                         |                                                    |
| QUARTER               | NEW CLUB GOAL | NEW CLUBS | DROPPED CLUBS | QUARTER MEME          | BER GROWTH NET<br>GOAL | MEMBER GROWTH<br>ACTUAL | DROPPED<br>MEMBERS ACTUAL<br>(including transfers) |
| JULY/AUG/SEPT         | 0             | 0         | 0             | JULY/AUG/SEPT         | 2                      | 5                       | 10                                                 |
| OCT/NOV/DEC           | 0             | 0         | 0             | OCT/NOV/DEC           | 3                      | 10                      | 11                                                 |
| JAN/FEB/MAR           | 0             | 0         | 0             | JAN/FEB/MAR           | 5                      | 6                       | 12                                                 |
| APR/MAY/JUNE          | 1             | 0         | 0             | APR/MAY/JUNE          | 2                      | 0                       | 0                                                  |

## GOALS AND ACTUAL MEMBERS CUMULATIVE

| DROPPED CLUBS: 0 |    | 11 CLUBS OF 29 ADDED 1 OR MORE<br>NEW MEMBERS | GENDER DISTRIBUTION  MALE 439 (73.66%)  FEMALE 157 (26.34%) |  |  |
|------------------|----|-----------------------------------------------|-------------------------------------------------------------|--|--|
| DROPPED MEMBERS  |    |                                               | FEMALE 137 (20.3470)                                        |  |  |
| DECEASED         | 11 | CLICK HERE FOR CUMULATIVE MEMBERSHIP DATA     | TOTAL FAMILY UNIT MEMBERS                                   |  |  |
| CLUB CANCELLED   | 0  |                                               | FAMILY MEMBERS PAYING HALF DUES                             |  |  |
| OTHER            | 22 |                                               |                                                             |  |  |
| TOTAL            | 33 |                                               |                                                             |  |  |